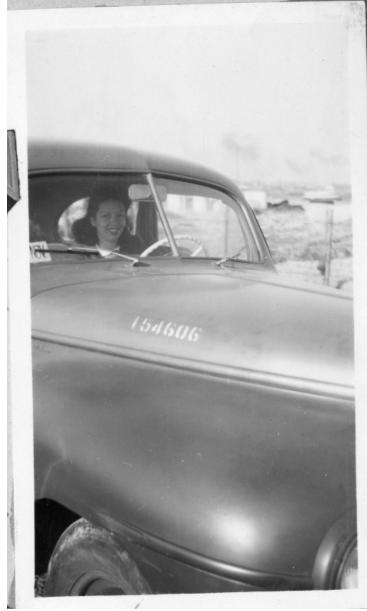

## **Elaine Fischel Sitting in a Car**

## Description

Elaine Fischel sits in the driver's side of a car. Fischel was a legal secretary to John Brannon who was a defense attorney for the International Military Tribunal of the Far East who represented Japanese war criminals in Tokyo, Japan.