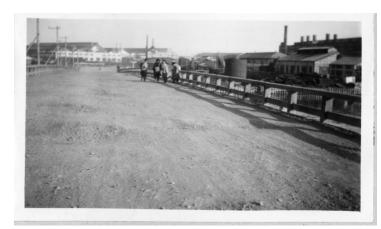

## **Description**

this is a view of a dirt road with people in the distance walking. A factory complex is in the background. This photo was taken somewhere near Tokyo, Japan.

Date(s)

ca.

1946