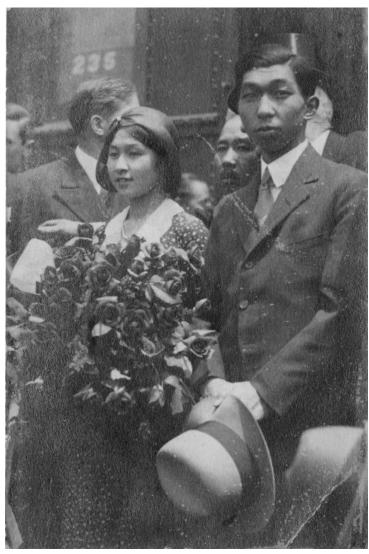

## Prince Takamatsu Nobuhito and Princess Kikuko

## **Description**

Prince Takamatsu Nobuhito (right) and Princess Kikuko (foreground, left) of Japan stand outside at an event. Princess Kikuko is holding a large bouquet. Others in the background are unidentified.

## Date(s)

ca. 1940

**Accession Number** 2017-3291

4.5 x 6.5 inches Black & White

Related Collection Brannon, John G. Papers

People Pictured Nobuhito, Prince Takamatsu, 1905-1987

**Rights** The Library is unaware of any copyright claims to this item; use at your own risk.