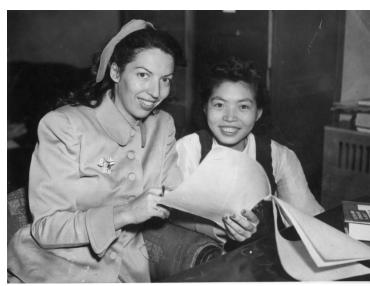

## **Elaine Fischel and Unknown Woman**

Accession Number 2017-3284

4.5 x 6 inches Black & White

Related Collection Brannon, John G. Papers

**Keywords** War crime trials

People Pictured Fischel, Elaine B., 1921-

## **Description**

Elaine Fischel, left, was a legal secretary during the war crimes trial in Japan for the defense. Seated next to her is an unknown Japanese woman that presumably helped work on cases.