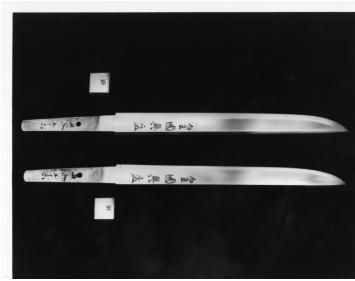

## **Description**

This is a photograph of two Japanese sword blades laying on a black surface. Blades are identical and appear to have writing on them.