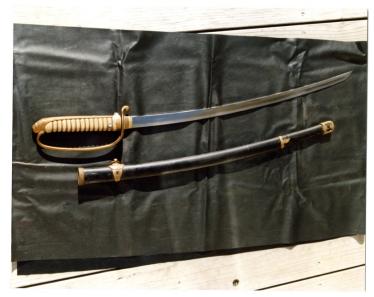

## Description

A military side arm sword and scabbard are laid out for display.

Date(s)