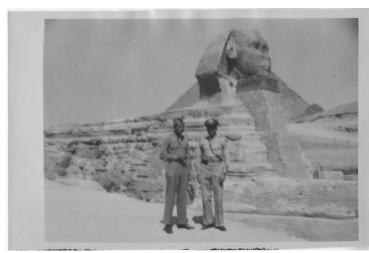

## **Description**

Donald S. Dawson (right) and an unidentified officer are standing in front of the Great Sphinx in Egypt.