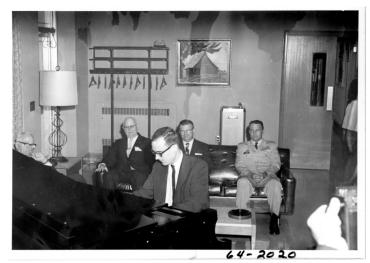

## Sidney Moore Playing the Piano For Former President Truman

## Description

Sidney Moore (foreground) plays the piano for former President Harry S. Truman (left, background, partly obscured) and Rufus Burrus (background, second from left) in the north lobby of the Truman Library. Others are unidentified.

## Date(s)

June 19, 1964

Accession Number 64-2020

5x7 inches (13x18 cm) Black & White

Keywords Ex-presidents Presidential libraries Piano

People Pictured Truman, Harry S., 1884-1972 Burrus, Rufus B., 1900-1990