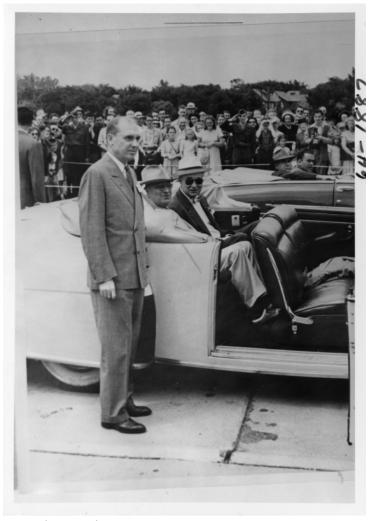

## **Description**

President Harry S. Truman (left) and Edward McKim (right) sit in an automobile upon President Truman's arrival in Omaha, Nebraska. All others are unidentified.

Date(s) June 5, 1948

Accession Number 64-1887