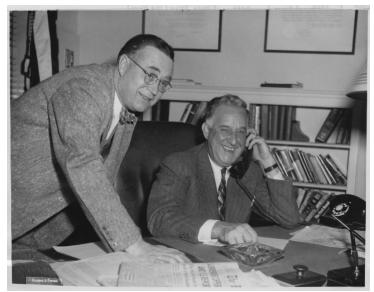

## **Edward McKim and Stephen Early**

## Description

Edward McKim (left), Administrative Assistant to President Harry S. Truman, talks with Press Secretary Stephen Early (right).

**Date(s)** May 1, 1945

Accession Number 64-1850

8.5x6.5 inches Black & White