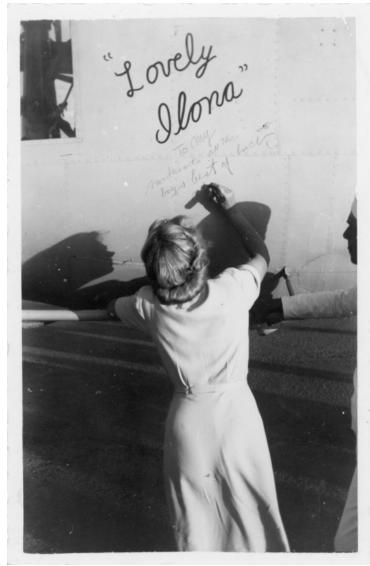

## **Description**

Actress Ilona Massey is writing on the side of the airplane "To my sweethearts, all the boys best of luck" under the inscription "Lovely Ilona".

Date(s)

1943

**Accession Number** 2017-2462