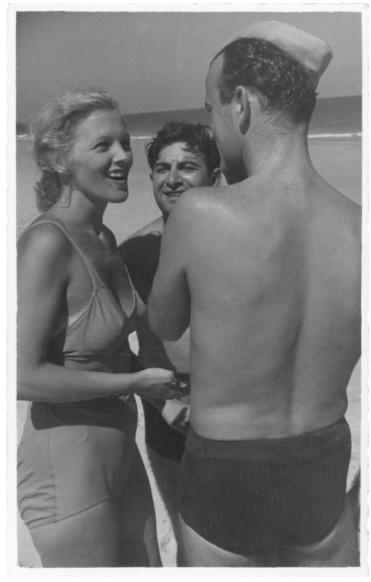

## **Description**

Actress Ilona Massey and unidentified servicemen stand on the beach at Trinidad.

Date(s)

1943

**Accession Number 2017-2461** 

3.25 x 5 inches Black & White

Related Collection Dawson, Donald S. Papers

**Keywords** Beaches World War, 1939-1945 Actresses

People Pictured Massey, Ilona, 1910-1974

**Rights** The Library is unaware of any copyright claims to this item; use at your own risk.

Note: If you use this image, rights assessment and attribution are your responsibility.