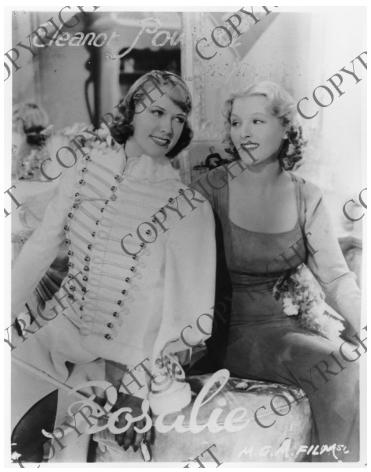

## Description

Actresses Eleanor Powell (left) and Ilona Massey (right) appear together in a still from the in Metro-Goldwyn-Mayer film "Rosalie".

**Date(s)** 1937

Accession Number 2017-2428

6 x 7.5 inches Black & White