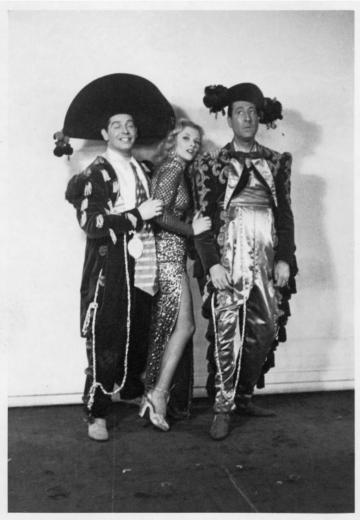

## Milton Berle, Ilona Massey and Arthur Treacher

## **Description**

From left to right, Milton Berle, Ilona Massey, and Arthur Treacher pose for a photo while starring in the play "Ziegfeld Follies."

**Date(s)** 1943

**Accession Number** 2017-2434

5x7 inches (13x18 cm) Black & White