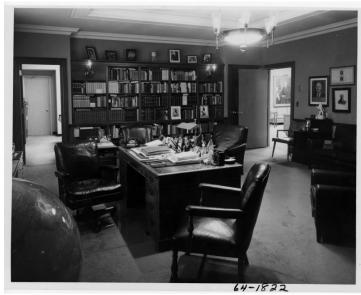

## **Description**

This is former President Harry S. Truman's office located in the Truman wing of the Harry S. Truman Library. This view is looking northwest.

## Date(s)

June 11, 1964

**Accession Number** 64-1822

5x7 inches (13x18 cm) Black & White

**Keywords** Presidential libraries

**Rights** Public Domain - This item is in the public domain and can be used freely without further permission.