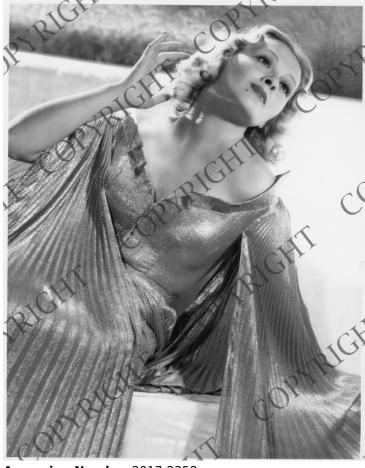

## **Ilona Massey**

**Accession Number 2017-2358** 

8x10 inches (21x26 cm) Black & White

Related Collection Dawson, Donald S. Papers

**Keywords** Actresses

People Pictured Massey, Ilona, 1910-1974

**Rights** Copyrighted - This item is copyrighted and cannot be published, reproduced, or otherwise used without the explicit permission of the copyright holder.

## **Description**

Actress Ilona Massey poses for a photo while making her film debut in "Rosalie" starring Nelson Eddy and Eleanor Powell.