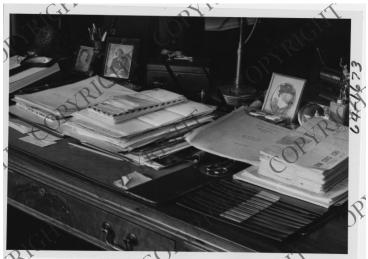

## Former President Harry S. Truman's Desk

## Description

While filming the television series "Decision: the Conflicts of Harry S. Truman," the crew photographed the desk of former President Harry S. Truman. This desk was in Mr. Truman's office in the Harry S. Truman Library. The desk had pictures of Margaret Truman (his daughter) and Bess Truman (his wife). Also on the desk are stacks of paperwork.