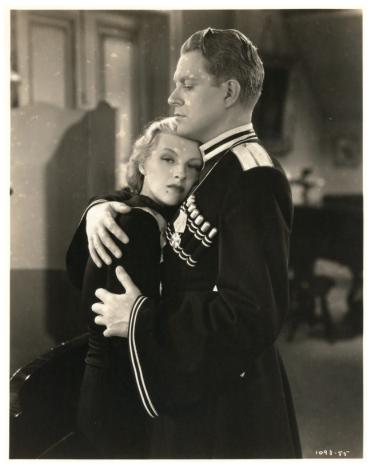

## Description

llona Massey (left) and Nelson Eddy (right) pose during the filming of "Balalaika" at Metro-Goldwyn-Mayer.

**Date(s)** 1939

Accession Number 2017-2271

8x10 inches (21x26 cm) Black & White

Related Collection Dawson, Donald S. Papers