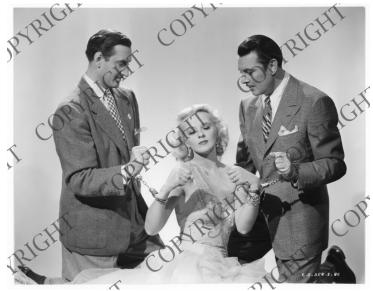

## Basil Rathbone, Ilona Massey and George Brent

## Description

From left to right, Basil Rathbone, Ilona Massey and George Brent pose for a promotional photo for the movie "International Lady".