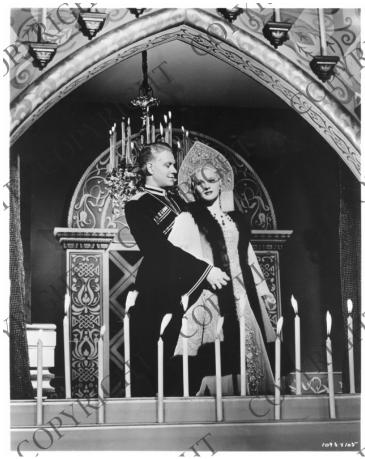

## Description

Nelson Eddy (left) and Ilona Massey (right) pose for a photo in a scene for "Balalaika", her first starring Metro-Goldwyn-Mayer picture.

**Date(s)** 1939

Accession Number 2017-2276

8x10 inches (21x26 cm) Black & White