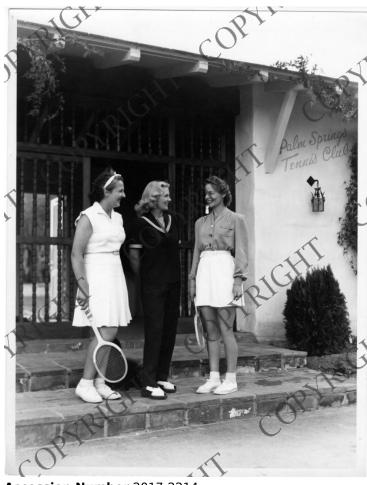

## Betty Nuthall, Ilona Massey and Alice Marble

## **Description**

Actress Ilona Massey (center) poses for a photograph with tennis players. Original caption: Three stars get together...Ilona Massey, film songstress who co-stars with Nelson Eddy in Metro-Goldwyn-Mayer's "Balalaika", spends a few days vacationing at Palm Springs. Here she is caught chatting with tennis stars Alice Marble, right, and Betty Nuthall, left.