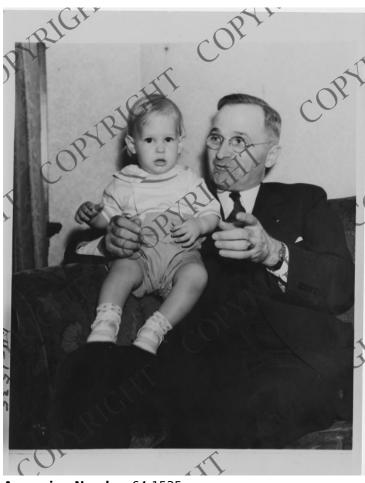

## Senator Harry S. Truman with Child on His Lap

## **Description**

Senator Harry S. Truman is sitting down with a young unidentified boy sitting on his lap.

## Date(s)

ca. 1939

**Accession Number** 64-1535

9x6.5 inches Black & White

**Keywords** Legislators

People Pictured Truman, Harry S., 1884-1972

**Rights** Copyrighted - This item is copyrighted and cannot be published, reproduced, or otherwise used without the explicit permission of the copyright holder.