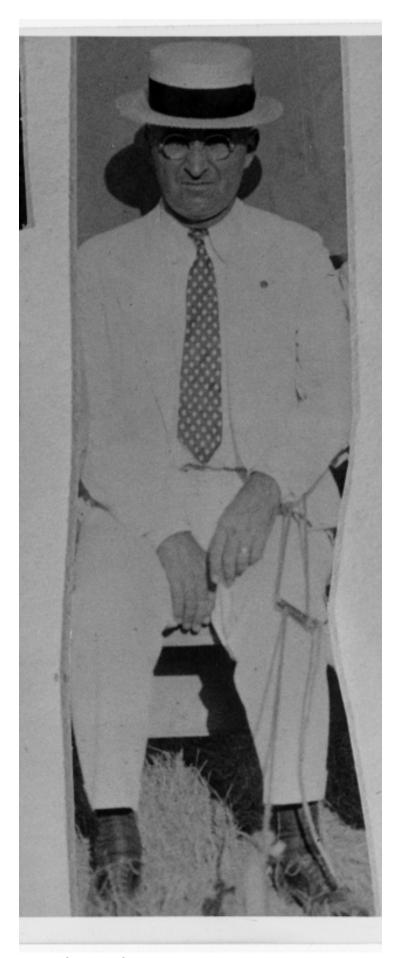

## Description

This is photograph of Jackson County, Missouri Presiding Judge Harry S. Truman.

Date(s) August 15, 1934

2.5x7 inches Black & White

**Keywords** County government

People Pictured Truman, Harry S., 1884-1972