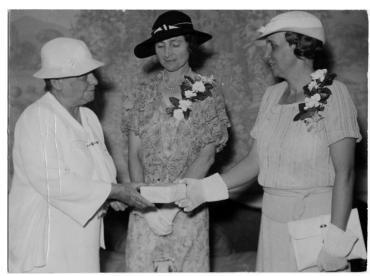

## **Description**

Miss Mary Jane Truman (center) and her sister-in-law, Mrs. Bess Truman (right), attend a tea to promote the Judge Harry S. Truman's candidacy for Senator. Mrs. Truman is shaking hands with Mrs. Walton (left).