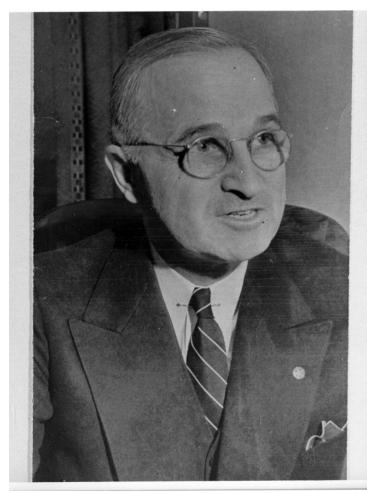

## **Portrait of Senator Harry S. Truman**

## Description

This is a portrait of Senator Harry S. Truman. From: Roger Reynolds.

Date(s) December 26, 1941

Accession Number 64-1527

8x10 inches (21x26 cm) Black & White

Keywords Legislators

People Pictured Truman, Harry S., 1884-1972