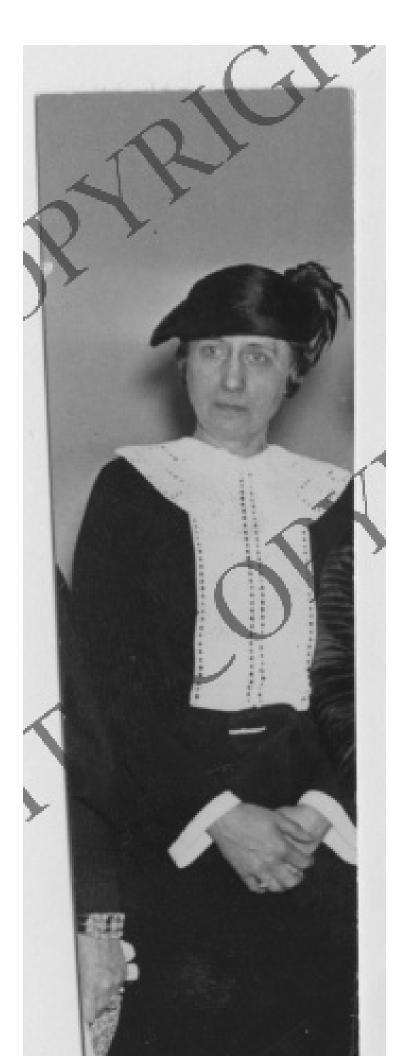

## Description

This photograph is of Bess Truman, wife of Senator Harry S. Truman.

Date(s) January 11, 1935

5.5X 1 inches Black & White

People Pictured Truman, Bess Wallace, 1885-1982

**Rights** Copyrighted - This item is copyrighted and cannot be published, reproduced, or otherwise used without the explicit permission of the copyright holder.