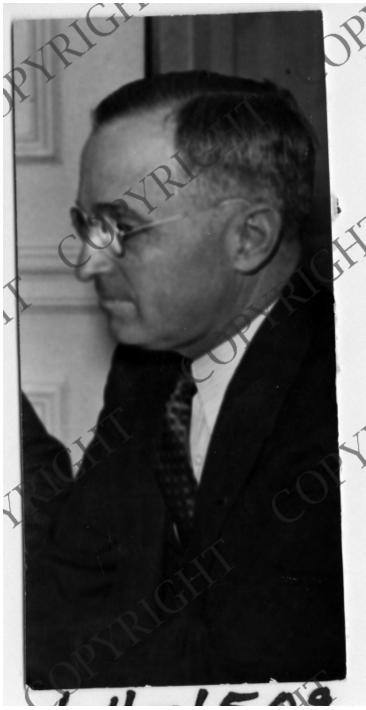

## **Senator Harry S. Truman**

**Description** 

This is an informal portrait of Senator Harry S. Truman.

Date(s)

June 11, 1935

**Accession Number** 64-1509-01

4 X 1.75 inches Black & White

**Keywords** Legislators

People Pictured Truman, Harry S., 1884-1972

**Rights** Copyrighted - This item is copyrighted and cannot be published, reproduced, or otherwise used without the explicit permission of the copyright holder.