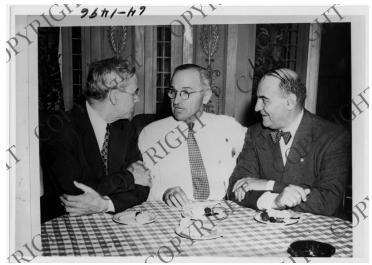

## Harry S. Truman with Two Men

## Description

Senator Harry S. Truman (center) is sitting at a table eating a snack with two unidentified men.

## Date(s)

ca. 1940

Accession Number 64-1496

5x7 inches (13x18 cm) Black & White

Keywords Legislators

People Pictured Truman, Harry S., 1884-1972

**Rights** Copyrighted - This item is copyrighted and cannot be published, reproduced, or otherwise used without the explicit permission of the copyright holder.