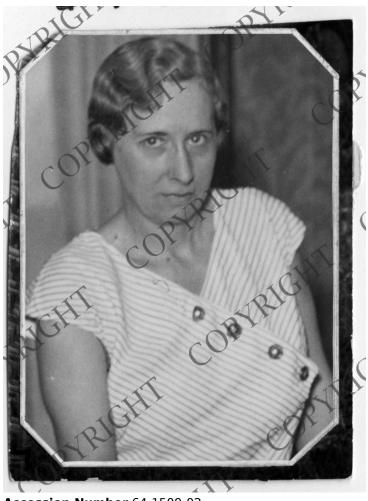

## **Description**

This is a portrait of Bess W. Truman, wife to Senator Harry S. Truman.

Date(s)

April 25, 1939

Accession Number 64-1509-02

3X2.75 inches Black & White

People Pictured Truman, Bess Wallace, 1885-1982