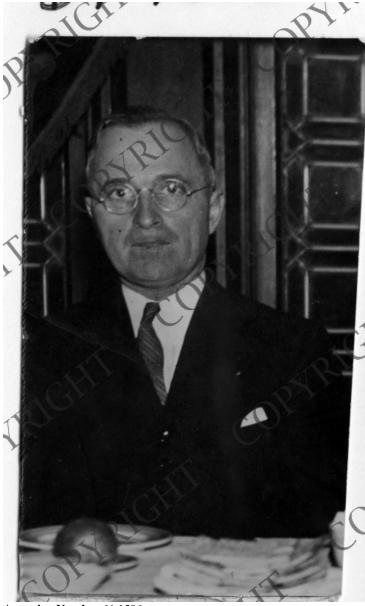

## Portrait of Senator Harry S. Truman

Description

This is a portrait of Senator Harry S. Truman.

Date(s)

March 15, 1936

Accession Number 64-1506

3.75X 2 inches Black & White

Keywords Legislators

People Pictured Truman, Harry S., 1884-1972

**Rights** Copyrighted - This item is copyrighted and cannot be published, reproduced, or otherwise used without the explicit permission of the copyright holder.