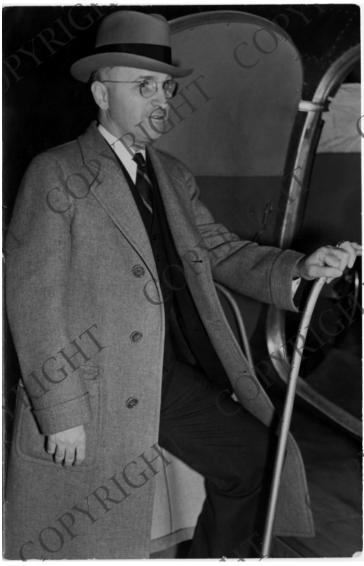

## Senator Harry S. Truman Enters Airplane

## **Description**

Senator Harry S. Truman boards a Braniff airplane at the Municipal Airport in Kansas City, Missouri.

**Date(s)** April 20, 1937

**Accession Number** 64-1499

8x5.25 inches Black & White

**Keywords** Legislators Airplanes