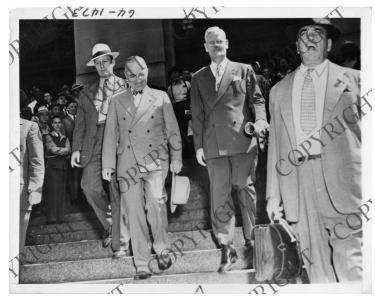

## President Harry S. Truman with Tom L. Evans and Fred Canfil

## Description

President Harry S. Truman (foreground, left, holding hat) walks down steps at the Federal Building in Kansas City, Missouri with Tom Evans (foreground, right, on stairs) and Fred Canfil (right). All others are unidentified. This is a retouched photo.

## Date(s)

September 16, 1945

Accession Number 64-1473

7 x 9 inches Black & White

Keywords Presidents Presidential trips

People Pictured Canfil, Fred, 1885-1953 Evans, Tom L. (Thomas Lynn), 1896-1970 Truman, Harry S., 1884-1972