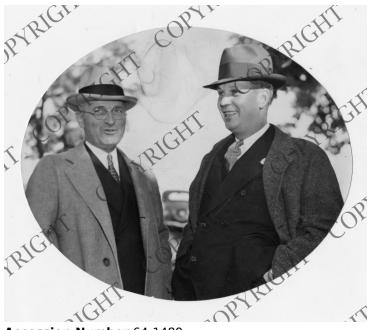

## **Description**

Senator Harry S. Truman (left) talks with Judge Albert Ridge (right).

## Date(s)

October 9, 1935

**Accession Number** 64-1489

4x5 inches (10x13 cm) Black & White

Keywords Legislators Judges

**People Pictured** Truman, Harry S., 1884-1972 Ridge, Albert A. (Albert Alphonso), 1898-1967