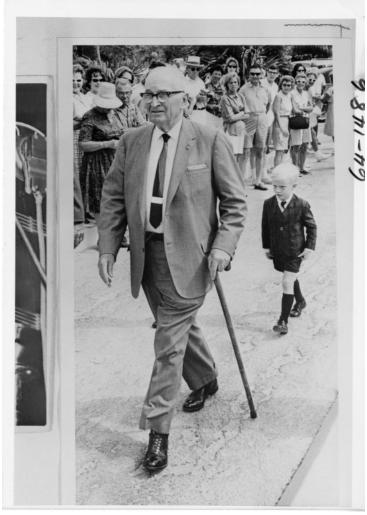

## Former President Harry S. Truman with His Grandson

## **Description**

Former President Harry S. Truman walks along the sidewalk in Key West, Florida, followed by his grandson, William W. Daniel, as a crowd of onlookers watch. All others are unidentified.

**Date(s)** 1964

**Accession Number** 64-1486

5x7 inches (13x18 cm) Black & White

**Keywords** Ex-presidents Walking Grandchildren of presidents

HST Keywords Truman - Walking

People Pictured Truman, Harry S., 1884-1972 Daniel, William W. (William Wallace), 1959-2000