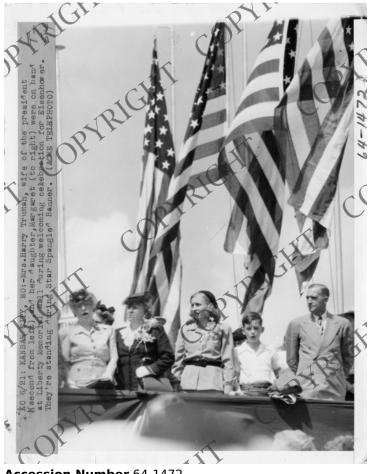

## **Description**

First Lady Bess Truman (second from left) and Margaret Truman (third from left) stand at Liberty Memorial Mall during the welcoming ceremonies for Dwight D. Eisenhower. All others are unidentified.

## Date(s)

June 21, 1945

**Accession Number** 64-1472

7 x 9 inches Black & White

**Keywords** Children of presidents First ladies

**People Pictured** Truman, Margaret (Mary Margaret), 1924-2008 Truman, Bess Wallace, 1885-1982