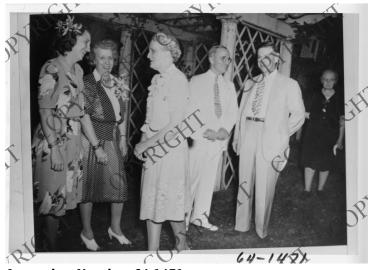

## **Description**

Senator Harry S. Truman and Bess Truman attend a garden party. Mrs. Truman is second from the left. Harry is fourth from the left. Standing second from the right is Independence, Missouri mayor Roger Sermon. All others are unidentified.