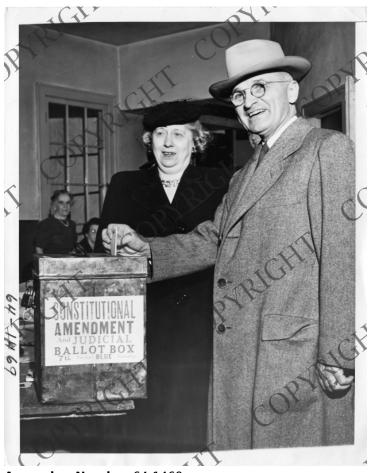

## Senator and Mrs. Harry Truman Cast Their Ballots

## **Description**

Senator Harry S. Truman and Bess Truman cast their ballots in Independence, Missouri. Others in the background are unidentified.

## Date(s)

November 7, 1944

**Accession Number** 64-1469

7 x 9 inches Black & White

Keywords Presidential campaign, 1944 Presidential elections Voting Vice-Presidential candidates

People Pictured Truman, Bess Wallace, 1885-1982 Truman, Harry S., 1884-1972