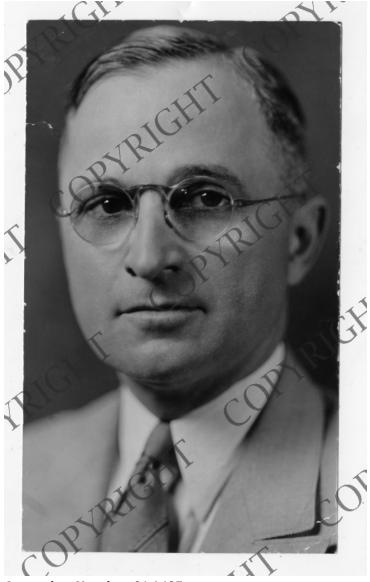

## Senator Harry S. Truman

**Description** 

This photograph depicts Senator Harry S. Truman.

Date(s)

November 1, 1940

**Accession Number** 64-1487

4.875 x 6.5 inches Black & White

**Keywords** Legislators

People Pictured Truman, Harry S., 1884-1972

**Rights** Copyrighted - This item is copyrighted and cannot be published, reproduced, or otherwise used without the explicit permission of the copyright holder.