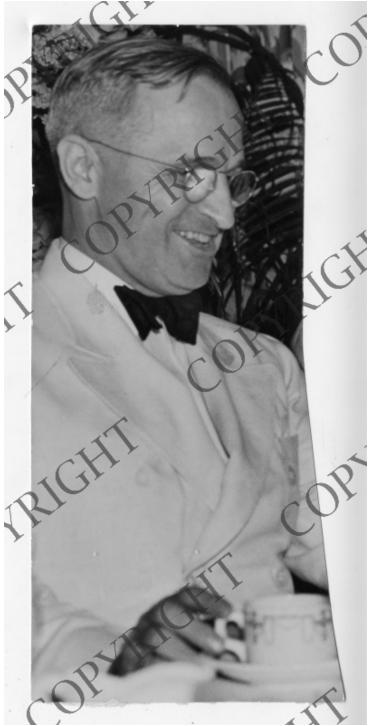

## **Senator Harry S. Truman**

Description

This photograph depicts Senator Harry S. Truman wearing a light colored suit and a dark bow tie.

**Date(s)** July 4, 1938

Accession Number 64-1480

2.875 x 6 inches Black & White