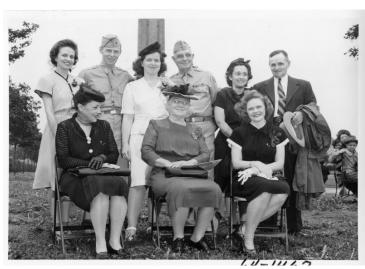

**People Pictured** Swoyer, Martha Ann, 1919-2008 Truman, Harry Arnold, 1923- Truman, J. Vivian (John Vivian), 1886-1965 Truman, Ralph Emerson, 1880-1962 Truman, Luella, 1887-1978 Truman, Olive Lougrette Johnson, 1899-1989 Summer, Grace Truman, 1871-1955

## **Description**

Members of President Harry S. Truman's extended family are gathered outside. Seated from left to right: Olive (Mrs. Ralph) Truman; Grace Truman; unidentified woman. Standing, left to right: unidentified woman; Harry S. Truman; Martha Ann Truman; General Ralph E. Truman; Luella Truman; and J. Vivian Truman.