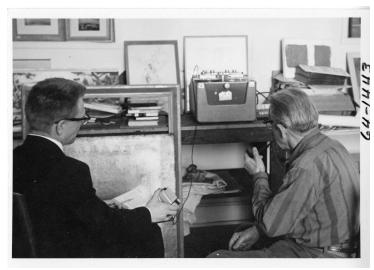

## **Description**

Truman Library Curator Milton Perry (left) conducts an oral history interview with artist Thomas Hart Benton (right).

Date(s)

April 1964

**Accession Number** 64-1443

5x7 inches (13x18 cm) Black & White