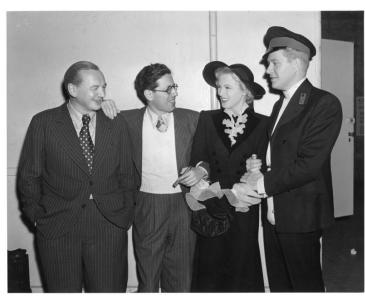

## **Ilona Massey and Nelson Eddy**

**Accession Number 2017-2058** 

8x10 inches (21x26 cm) Black & White

Related Collection Dawson, Donald S. Papers

**Keywords** Actors Actresses

People Pictured Massey, Ilona, 1910-1974 Eddy, Nelson Ackerman, 1901-1967

## **Description**

Actress Ilona Massey and actor Nelson Eddy (right) stand with two unidentified men.

Date(s)

ca. 1938