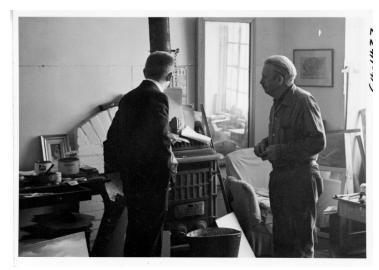

## **Description**

Truman Library Curator Milton Perry (left) is conducting an oral history interview with artist Thomas Hart Benton (right) in his studio in Kansas City, Missouri.

Date(s)
April 1964

**Accession Number** 64-1437