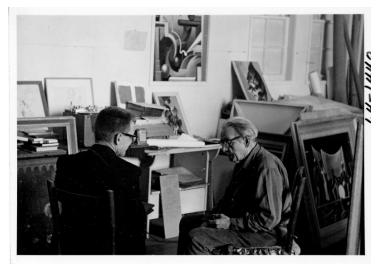

## Description

Truman Library Curator Milton Perry (left) conducts an oral history interview with artist Thomas Hart Benton (right).

Date(s) April 1964

Accession Number 64-1440

5x7 inches (13x18 cm) Black & White