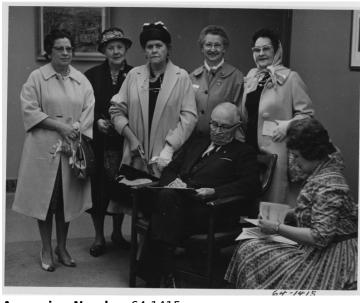

## Ladies with Former President Harry S. Truman

## **Description**

Former President Harry S. Truman (seated in the center) takes a picture with a group of women. The women, from left to right, are Dorothy Kelley, Cressie Woodard, Faye Lee, Lois Simmons, and Ola Owens. The women seated with Truman is unknown.

## Date(s)

April 1964