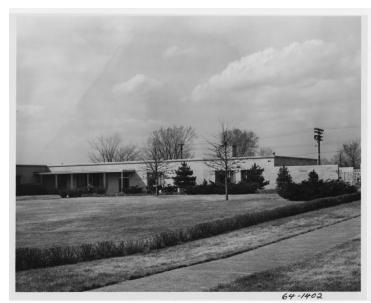

## **Description**

This is a photograph of the courtyard of the Harry S. Truman Library. Former President Harry S. Truman's office is on the left.

Date(s)

1964

**Accession Number** 64-1402

8x10 inches (21x26 cm) Black & White