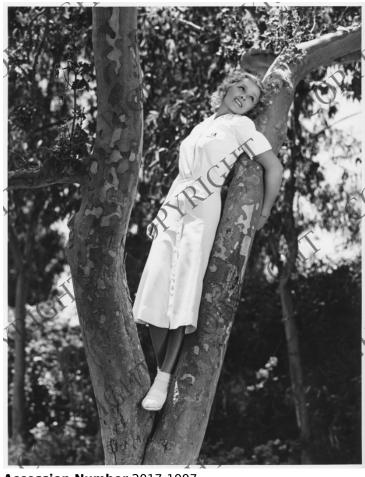

## **Ilona Massey Standing in Tree**

Accession Number 2017-1997

8x10 inches (21x26 cm) Black & White

Related Collection Dawson, Donald S. Papers

**Keywords** Actresses

People Pictured Massey, Ilona, 1910-1974

## **Description**

Actress Ilona Massey poses for a photograph while leaning against a tree. Original caption: Playtime is white time, and Ilona Massey, Metro-Goldwyn-Mayer player, chooses a three-piece outfit, combined of tuck-in blouse, shorts and wrap-around skirt of white sharkskin, with pocket initials embroidered in black.