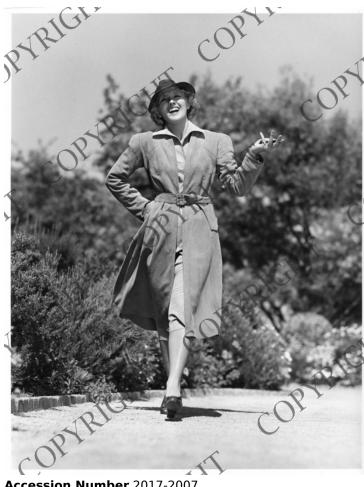

## **Ilona Massey Walking on Roadway**

## **Description**

Actress Ilona Massey poses for a photograph while walking in a garden. Original caption: Gazelle and suede combine in this costume worn by Ilona Massey, Metro-Goldwyn-Mayer player. Worn over a two-piece outfit, with tuck-in blouse of turquoise blue suede, is a swagger coat in natural gazelle, with hand stitching outlining front opening and pockets. Hat of matching brown suede with lone pheasant feather trim.