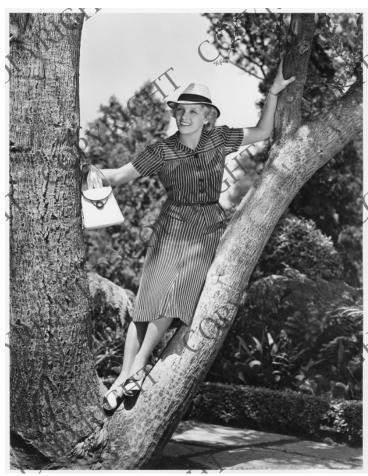

## Description

This is a photograph of actress llona Massey, posing beside a tree wearing a suit. Original caption: Silk mesh in navy blue and white is used in this two-piece outfit, worn over a navy blue taffeta slip by llona Massey, Metro-Goldwyn-Mayer player. Hat is of white felt with stitching and grosgrain ribbon band of navy blue; blue and white buckled kid shoes.