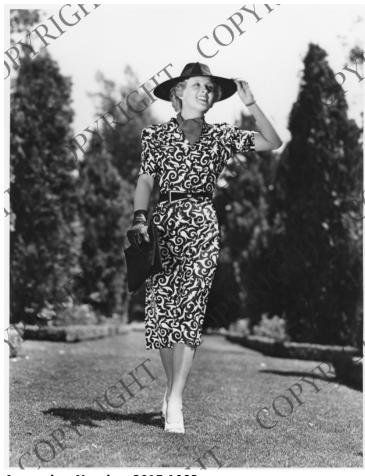

## **Ilona Massey Walking on Lawn**

## **Description**

Actress Ilona Massey walks on a lawn. Original caption: Black and white linen in an over-all print is highlighted with a brilliant, green chiffon scarf and white-brimmed black felt hat. Worn by Ilona Massey, Metro-Goldwyn-Mayer player.